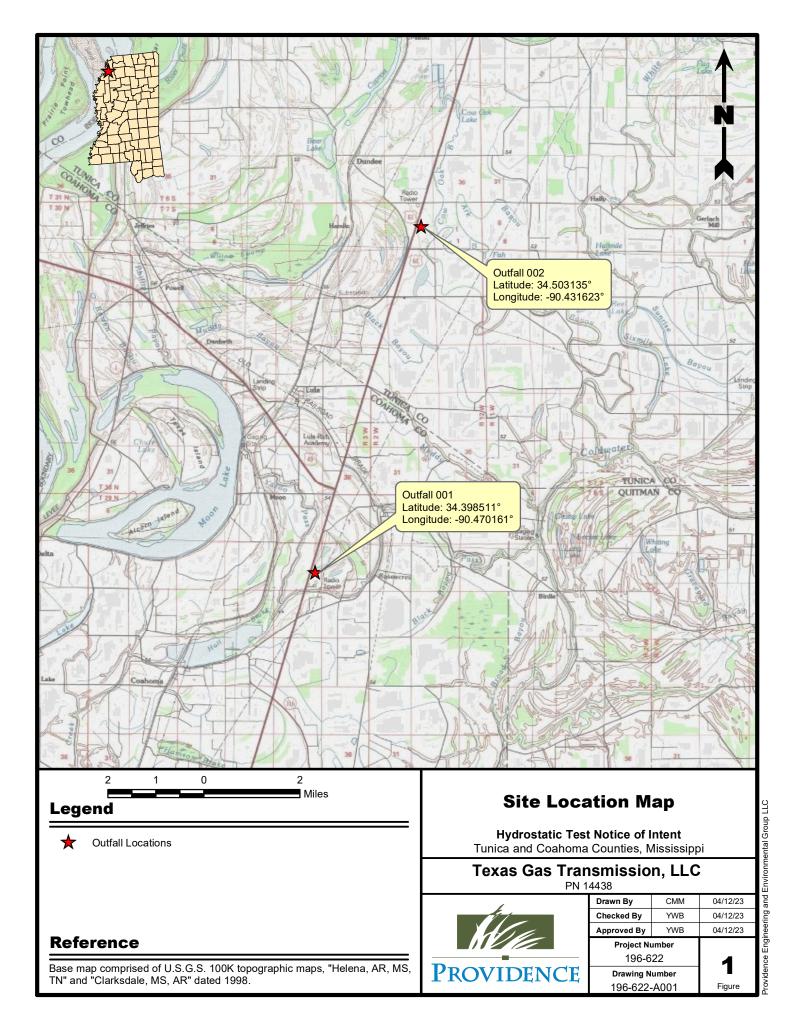

PN 14438

Coahoma and Tunica Counties, Mississippi

Providence Project No. 196-622

To Whom It May Concern:

Texas Gas Transmission, LLC is submitting this Hydrostatic Notice of Intent (HTNOI) requesting authorization for a discharge of hydrostatic test water from their 18-inch-diameter pipeline in Coahoma and Tunica Counties, Mississippi. The volume of water for the hydrostatic test in Coahoma County will be approximately 195,000 gallons from an on-site water well and discharged onto their existing right-of-way (Outfall 001). The volume of water for the hydrostatic test in Tunica County will be approximately 140,000 gallons from an on-site water well and discharged onto their existing right-of-way (Outfall 002). All water will be discharged at a rate of approximately 500 gallons-per-minute into a haybale structure.

Please find attached a site location map showing the discharge locations (**Figure 1**) and the HTNOI general permit forms and requisite supporting information (**Attachment A**). The Mississippi Secretary of State Certificate of Good Standing is included as **Attachment B**. If you have questions, please contact Kelsey Gocke at (713) 479-8080 or <a href="kelsey.gocke@bwpipelines.com">kelsey.gocke@bwpipelines.com</a> or Yvonne Baker at (225) 766-7400 or yvonnebaker@providenceeng.com.

# FIGURE 1 SITE LOCATION MAP

|        |                       |                    |               | NEAREST RECEIVING STREAM <sup>2</sup> |                    |            |           | STATUS OF |                         |                            |                       |                             |                                    |
|--------|-----------------------|--------------------|---------------|---------------------------------------|--------------------|------------|-----------|-----------|-------------------------|----------------------------|-----------------------|-----------------------------|------------------------------------|
| OUTALL | LATITUDE <sup>1</sup> | LONGITUDE 1        | SOURCE OF     |                                       | ON M<br>303<br>LIS | (D)<br>「?³ | HA<br>TMD | L?3       | EST. TOTAL<br>DISCHARGE | TAI<br>PIPEI<br>FLOW<br>ET | LINE,<br>VLINE<br>'C. | EXPECTED<br>TEST<br>DATE(S) | INDICATE WHETHER OUTFALL IS NEW OF |
| NO.    | (deg/min/sec)         | (deg/min/sec)      | FILL WATER    | NAME                                  | Yes                | No         | Yes       | No        | (MIL GAL)               | New                        | Used                  | (mm/dd/yr)                  | EXISTING                           |
| 001    | 34° 23' 54.6396" N    | 90° 28' 12.5796" W | non-municipal | Yazoo Pass                            |                    | ✓          |           | <b>✓</b>  | 0.195                   |                            | Χ                     | 5/9/2023                    | Existing                           |
| 002    | 34° 30' 11.286" N     | 90° 25' 53.8428" W | non-municipal | Cow Oak Bayou                         |                    | <b>✓</b>   |           | <b>✓</b>  | 0.140                   |                            | Χ                     | 5/31/2023                   | Existing                           |
| 003    |                       |                    |               |                                       |                    |            |           |           |                         |                            |                       |                             |                                    |
| 004    |                       |                    |               |                                       |                    |            |           |           |                         |                            |                       |                             |                                    |
| 005    |                       |                    |               |                                       |                    |            |           |           |                         |                            |                       |                             |                                    |
| 006    |                       |                    |               |                                       |                    |            |           |           |                         |                            |                       |                             |                                    |
| 007    |                       |                    |               |                                       |                    |            |           |           |                         |                            |                       |                             |                                    |
| 008    |                       |                    |               |                                       |                    |            |           |           |                         |                            |                       |                             |                                    |
| 009    |                       |                    |               |                                       |                    |            |           |           |                         |                            |                       |                             |                                    |
| 010    |                       |                    |               |                                       |                    |            |           |           |                         |                            |                       |                             |                                    |
| 011    |                       |                    |               |                                       |                    |            |           |           |                         |                            |                       |                             |                                    |
| 012    |                       |                    |               |                                       |                    |            |           |           |                         |                            |                       |                             |                                    |