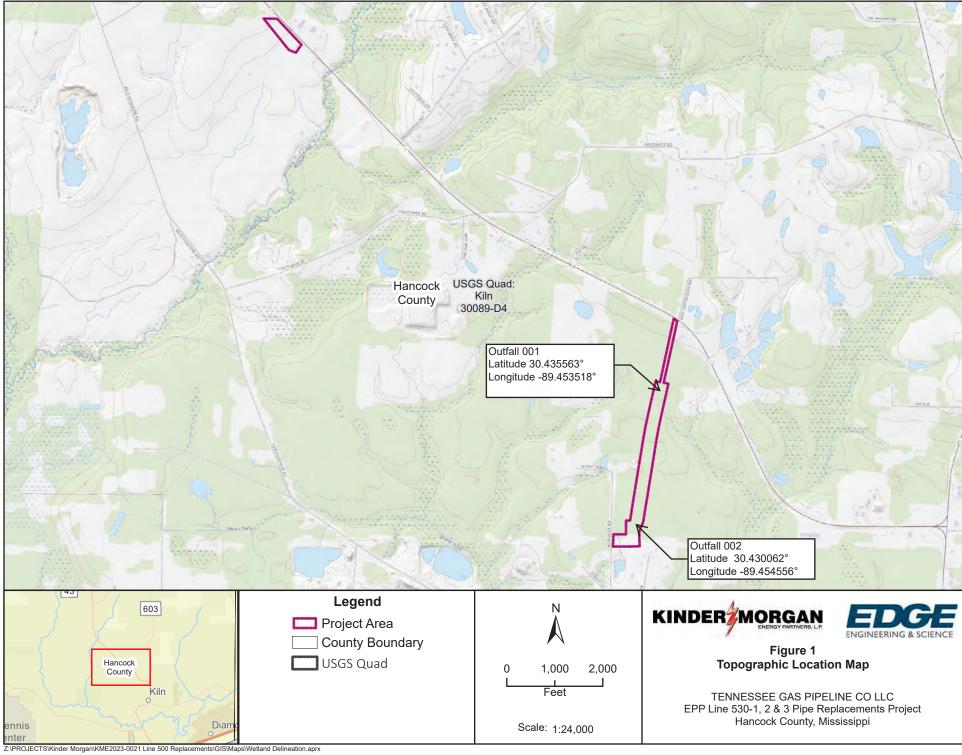

IF REGULATED LAND DISTURBING ACTIVITIES ARE TO OCCUR, LIST ACRES DISTURBED:

NOTE: If disturbing five (5) acres or more, a stormwater construction coverage is required.

A USGS quadrangle map or copy is a required submittal. The map shall extend at least one-half of a mile beyond the facility/project property boundary. In the case of linear pipeline projects the map shall extend at least one-half of a mile beyond the pipeline right-of-way. The site location and outfalls must be outlined and labeled. Quad maps can be obtained from the Office of Geology (601-961-5523). If a copy is submitted, provide the name of the quadrangle map that is found in upper right hand corner.

|               |               |               |            | NEAREST RECEIVING STREAM <sup>2</sup> |                    |          |                       |          |                         | US OF                         |      |                             |                                             |
|---------------|---------------|---------------|------------|---------------------------------------|--------------------|----------|-----------------------|----------|-------------------------|-------------------------------|------|-----------------------------|---------------------------------------------|
| OUTALL<br>NO. | LATITUDE 1    | LONGITUDE 1   | SOURCE OF  | NAME                                  | ON M<br>303<br>LIS | (D)      | D) HAS<br>? 3 TMDL? 3 |          | EST. TOTAL<br>DISCHARGE | TANK, PIPELINE, FLOWLINE ETC. |      | EXPECTED<br>TEST<br>DATE(S) | INDICATE WHETHER OUTFALL IS NEW OF EXISTING |
|               | (deg/min/sec) | (deg/min/sec) | FILL WATER |                                       | res                | NO       | Yes                   | No       | (MIL GAL)               | New                           | Used | (mm/dd/yr)                  |                                             |
| 001           | 30.435563°    | -89.453518    | Municipal  | Bayou Talla                           |                    | <b>✓</b> |                       | <u> </u> | 307,000                 | Х                             |      | 2/1/24                      | NEW                                         |
| 002           | 30.430062°    | -89.454556°   | Municipal  | Bayou Talla                           |                    | <b>√</b> |                       | <b>\</b> | 307,000                 | Х                             |      | 2/1/24                      | NEW                                         |
| 003           |               |               |            |                                       |                    |          |                       |          |                         |                               |      |                             |                                             |
| 004           |               |               |            |                                       |                    |          |                       |          |                         |                               |      |                             |                                             |
| 005           |               |               |            |                                       |                    |          |                       |          |                         |                               |      |                             |                                             |
| 006           |               |               |            |                                       |                    |          |                       |          |                         |                               |      |                             |                                             |
| 007           |               |               |            |                                       |                    |          |                       |          |                         |                               |      |                             |                                             |
| 008           |               |               |            |                                       |                    |          |                       |          |                         |                               |      |                             |                                             |
| 009           |               |               |            |                                       |                    |          |                       |          |                         |                               |      |                             |                                             |
| 010           |               |               | ·          |                                       |                    |          |                       |          |                         |                               |      |                             | ·                                           |
| 011           |               |               |            |                                       |                    |          |                       |          |                         |                               |      |                             |                                             |
| 012           |               |               |            |                                       |                    |          |                       |          |                         |                               |      |                             | _                                           |