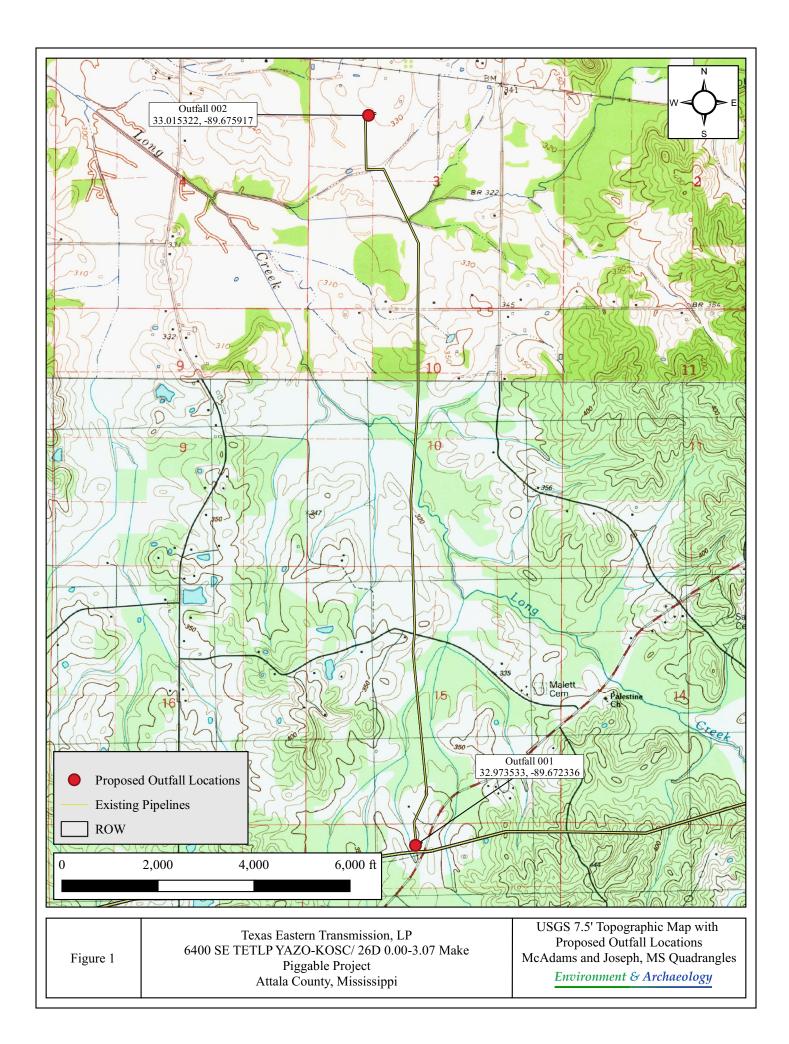

To Whom It May Concern:

On behalf of Texas Eastern Transmission, LP (TETLP<sup>1</sup>), an indirect, wholly owned subsidiary of Enbridge, Inc., *Environment & Archaeology* has prepared the attached Hydrostatic Test Notice of Intent (NOI) form for the hydrostatic testing of launcher and receiver traps, isolation valves, piping modifications, and fitting replacements on two (2) segments of an existing natural gas pipeline, Line 26, in Attala County, Mississippi (Figure 1). The purpose of the proposed Project is to maintain the integrity of the existing pipeline system by facilitating the use of in-line inspection tools.

TETLP is planning to hydrostatically test approximately 534 feet of new pipeline, valves, and associated fittings utilizing municipal water as the source. The discharge locations will be located within upland areas of TETLP's pipeline right-of-way (ROW). Two (2) outfalls for a point source discharge will be utilized at the hydrostatic test discharge locations listed below. Approximately 3,197.4 gallons of water will be discharged onsite on or near May 12, 2025.

Mississippi Department of Environmental Quality – HTNOI TETLP – 4785 CR TETLP 291.247 - 291.853 Class Replacements Project Page 2

Table 1. Summary of Hydrostatic Testing Components

| Outfall<br>Number | Line<br>Number | Diameter of<br>Pipe, Valves,<br>and<br>Associated<br>Fittings<br>(inches) | Used<br>or<br>New | Length<br>(feet) | Volume of<br>Water<br>Required<br>(gallons) | Water<br>Source    | Discharge Location    |
|-------------------|----------------|---------------------------------------------------------------------------|-------------------|------------------|---------------------------------------------|--------------------|-----------------------|
|                   |                | 20"                                                                       | New               | 13'              |                                             |                    |                       |
|                   |                | 16"                                                                       | New               | 104'             |                                             |                    |                       |
| 001               | 26             | 12"                                                                       | New               | 43'              | 1,500.1                                     | Municipal<br>Water | 32.973533, -89.672336 |
|                   |                | 6"                                                                        | New               | 36'              |                                             |                    |                       |
|                   |                | 2"                                                                        | New               | 64'              |                                             |                    |                       |
|                   |                | 20"                                                                       | New               | 13'              |                                             |                    |                       |
|                   |                | 16"                                                                       | New               | 114'             |                                             |                    |                       |
| 002               | 26             | 12"                                                                       | New               | 65'              | 1,697.3                                     | Municipal<br>Water | 33.015322, -89.675917 |
|                   |                | 6"                                                                        | New               | 18'              |                                             |                    |                       |
|                   |                | 2"                                                                        | New               | 64'              |                                             |                    |                       |
|                   | Total          |                                                                           |                   | 534 feet         | 3,197.4<br>gallons                          |                    |                       |

IF REGULATED LAND DISTURBING ACTIVITIES ARE TO OCCUR, LIST ACRES DISTURBED: 1.45 acres NOTE: If disturbing five (5) acres or more, a stormwater construction coverage is required.

A USGS quadrangle map or copy is a required submittal. The map shall extend at least one-half of a mile beyond the facility/ project property boundary. In the case of linear pipeline projects the map shall extend at least one-half of a mile beyond the pipeline right-of-way. The site location and outfalls must be outlined and labeled. Quad maps can be obtained from the Office of Geology (601-961-5523). If a copy is submitted, provide the name of the quadrangle map that is found in upper right hand corner.