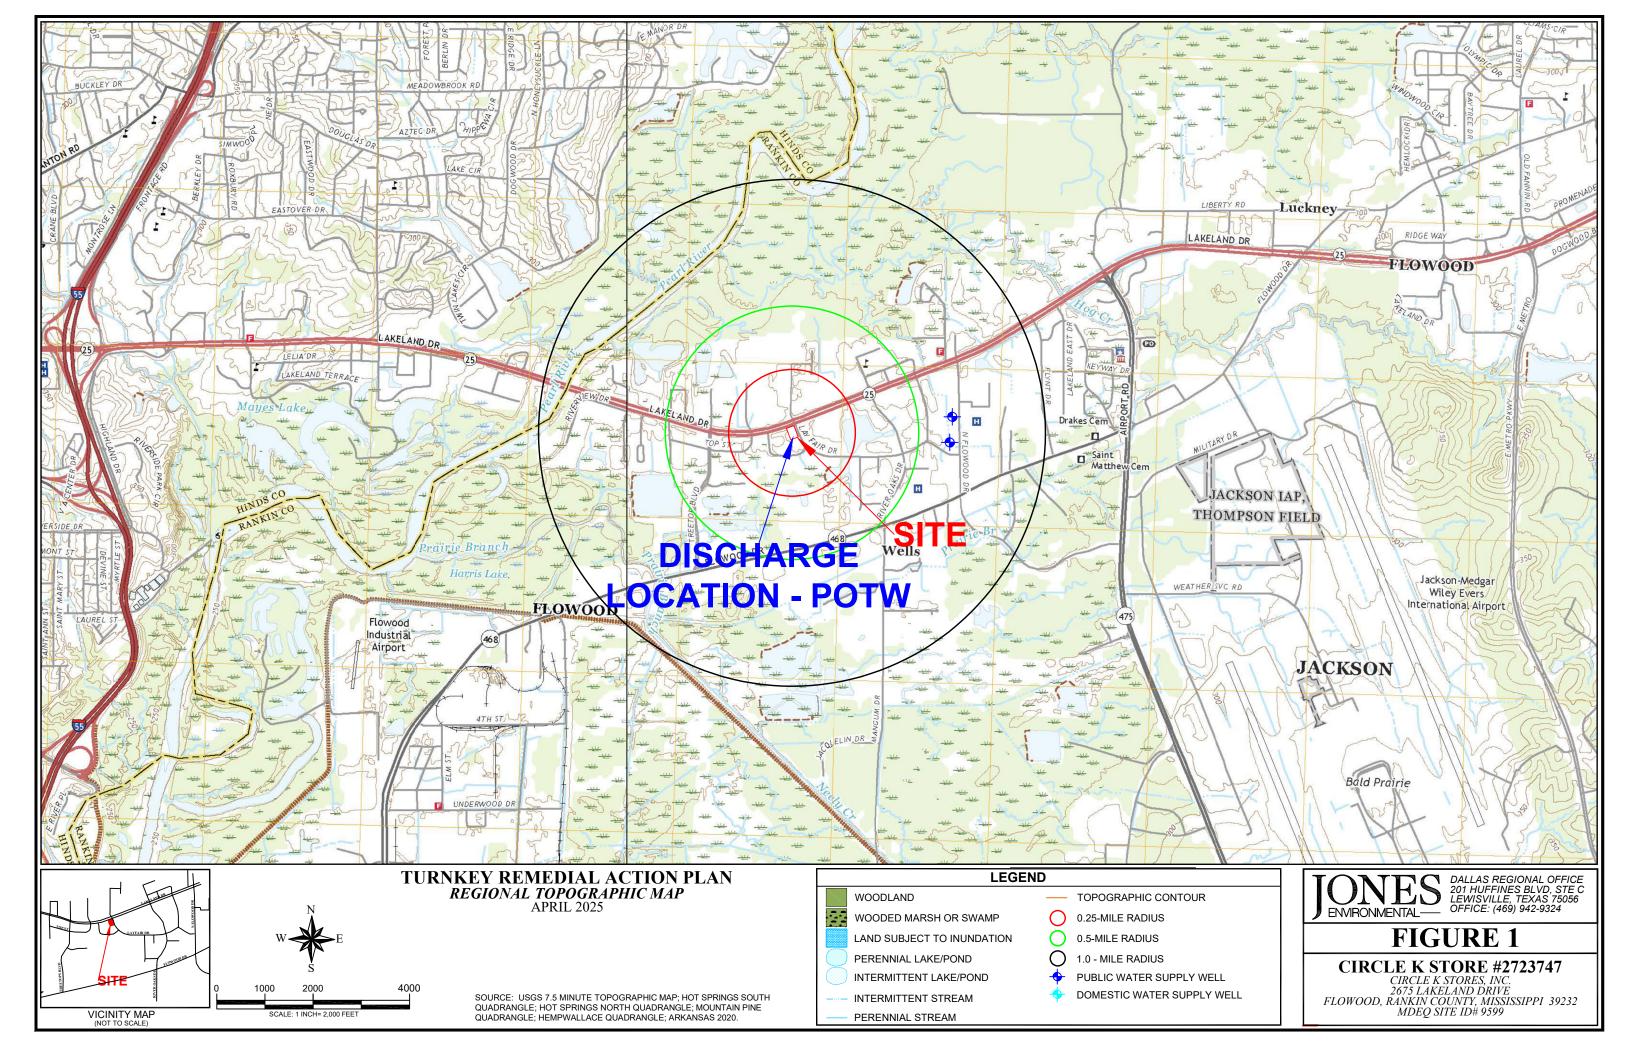

# Section 2.0 – Outfall Map

Provided with the application is a portion of a quadrangle map named "Jackson Quadrangle, Mississippi, 7.5-Minute Series" and is attached as Appendix B with a half-mile outfall radius.

# **Appendix B**

Site Outfall Map

Joel Barron, PG Jones Environmental, Inc. 708 Milam Street, Suite 100 Shreveport, LA 71101 Office: (318) 226-8444