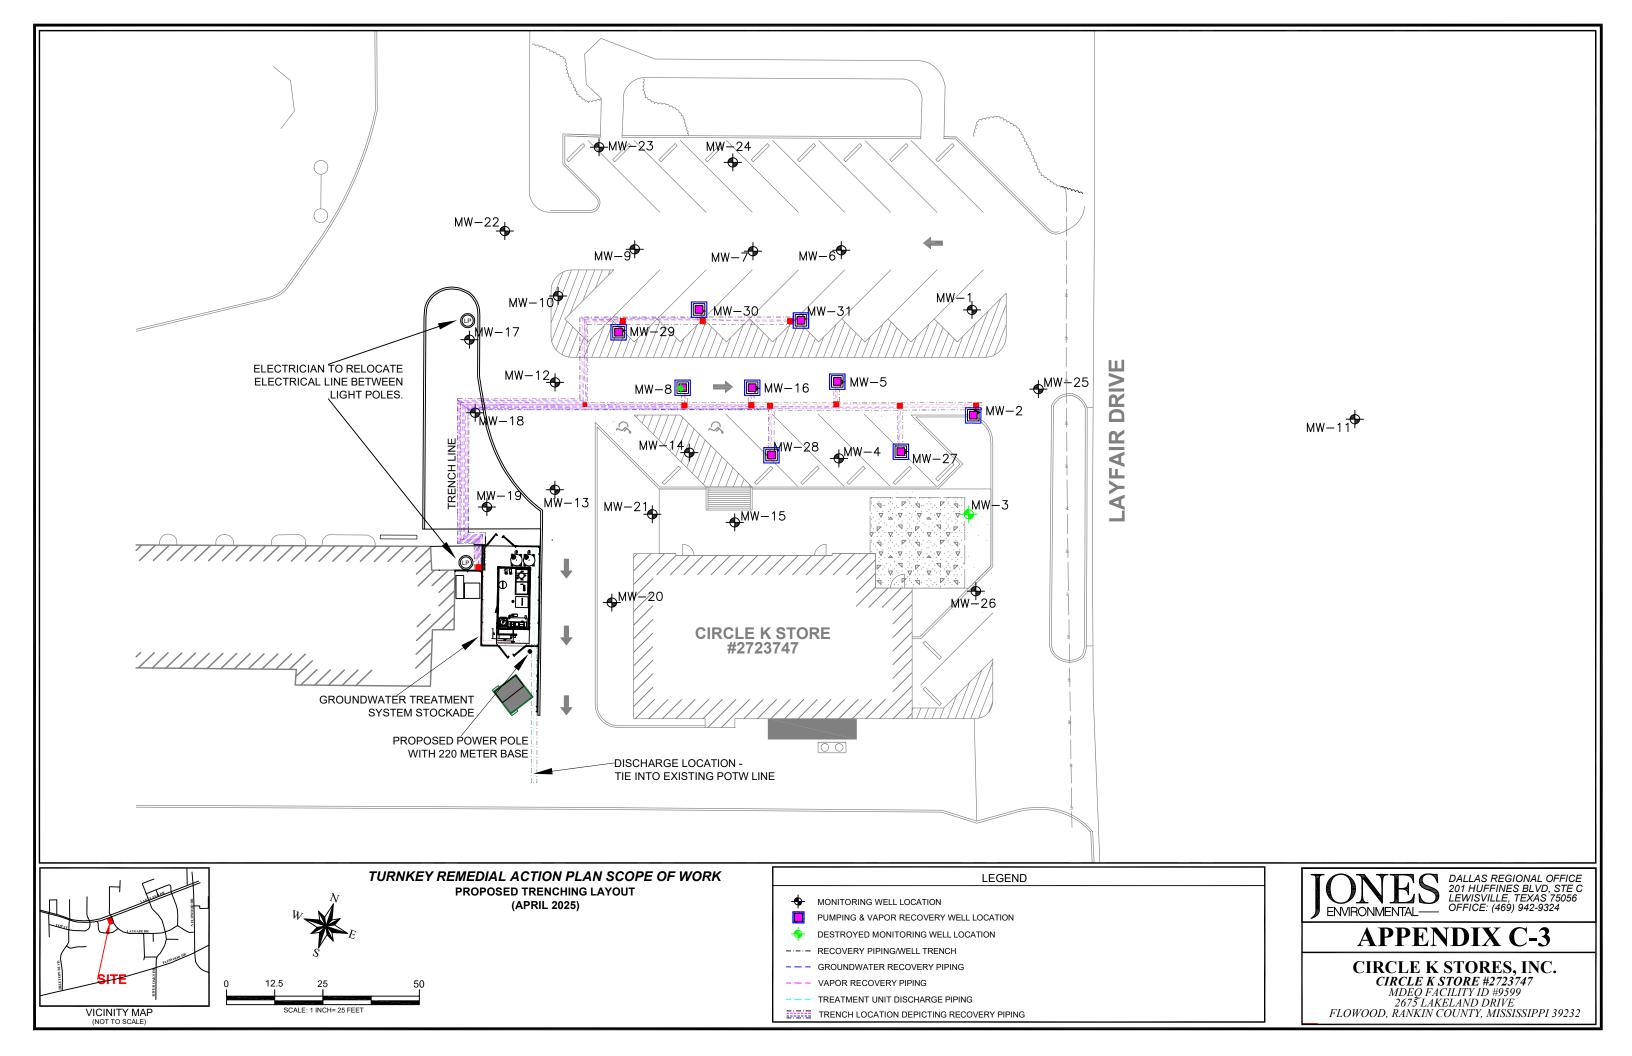

The proposed remedial action method is a Dual Phase Extraction remediation system. This system consists of multiple recovery wells, utilized for the hydraulic capture of contaminated groundwater and volatilized hydrocarbon vapors. Recovery wells containing submersible pumps will be used for extraction of groundwater. These submersible pumps will be utilized to direct recovered groundwater through an onsite treatment system consisting of an oil water separator, air stripper and Granular Activated Carbon (GAC) vessels.

All recovered and treated groundwater will be discharged to the wastewater collection line south of the proposed system location, serviced by West Rankin Utility Authority Wastewater Treatment Facility and the Town of Flowood. Prior to any discharge of treated water, a groundwater discharge permit, will be obtained under Mississippi's Underground Storage Tank Groundwater Remediation General Permit (MSG12). The application for the preceding permit is attached as Appendix A.

# **Appendix B**

Site Outfall Map

Joel Barron, PG Jones Environmental, Inc. 708 Milam Street, Suite 100 Shreveport, LA 71101 Office: (318) 226-8444